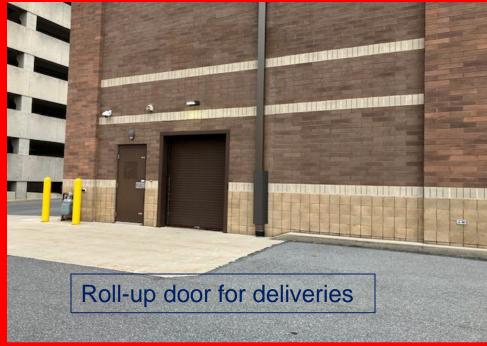

## Former Rite Aid 300 Market St., Johnstown Pa. 15901

Free Standing Building Size: 11,169 sf. / Lot Size: .86 Acres.

Parking Stalls: 29 including 3 Handicap Stalls.

2 Drive - thru lanes under canopy.

Roll up grade level door for deliveries with elevator to 2<sup>nd</sup> level.