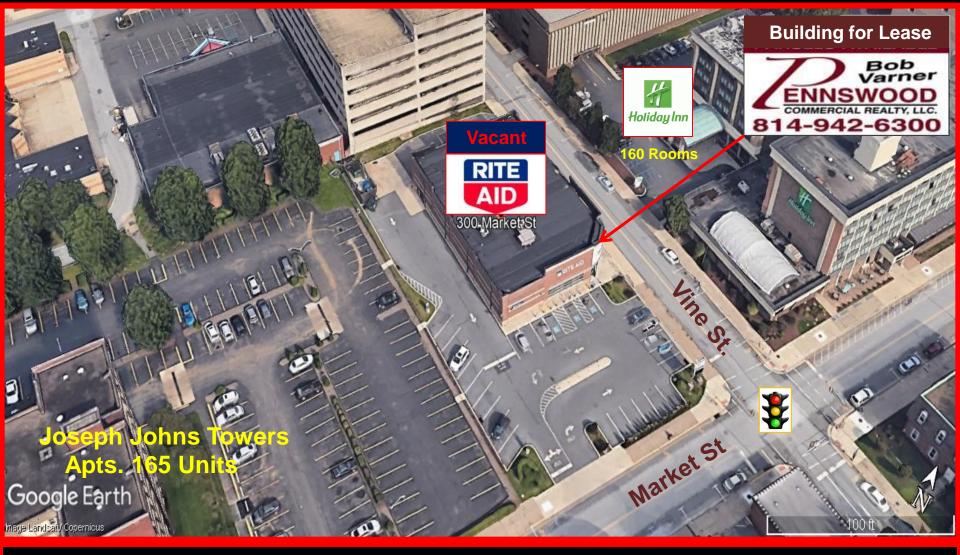

## 300 Market St., Johnstown Pa. 15901

- Former Rite Aid New Construction 2017
- 11,169 sf. with Drive –Thru & 29 Parking Stalls
- Asking Rent: \$25.00 sf. nnn / Taxes: \$38,000 Ann.