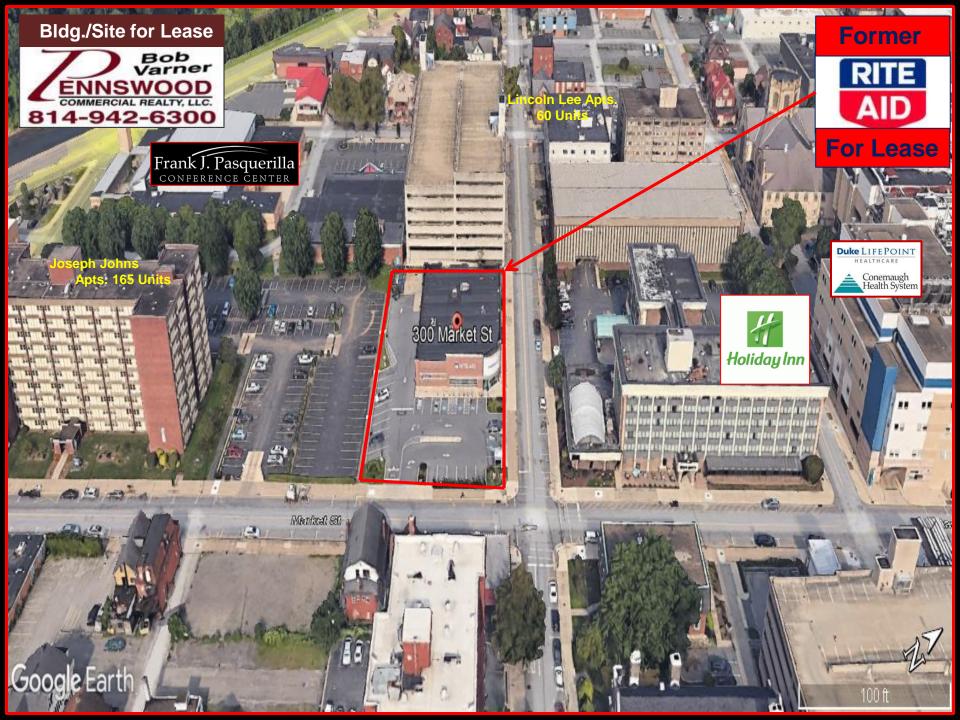

## 300 Market St., Johnstown Pa. 15901

- Former Rite Aid New Construction 2017
- 11,169 sf. with Drive –Thru & 29 Parking Stalls
- Asking Rent: \$25.00 sf. nnn / Taxes: \$38,000 Ann.