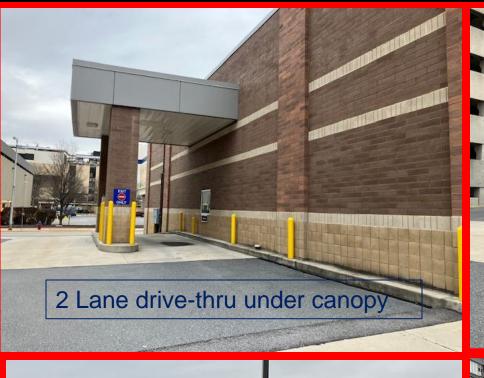

## Former Rite Aid 300 Market St., Johnstown Pa. 15901

Free Standing Building Size: 11,169 sf. / Lot Size: .86 Acres.

Parking Stalls: 29 including 3 Handicap Stalls.

2 Drive - thru lanes under canopy.

Roll up grade level door for deliveries with elevator to 2<sup>nd</sup> level.