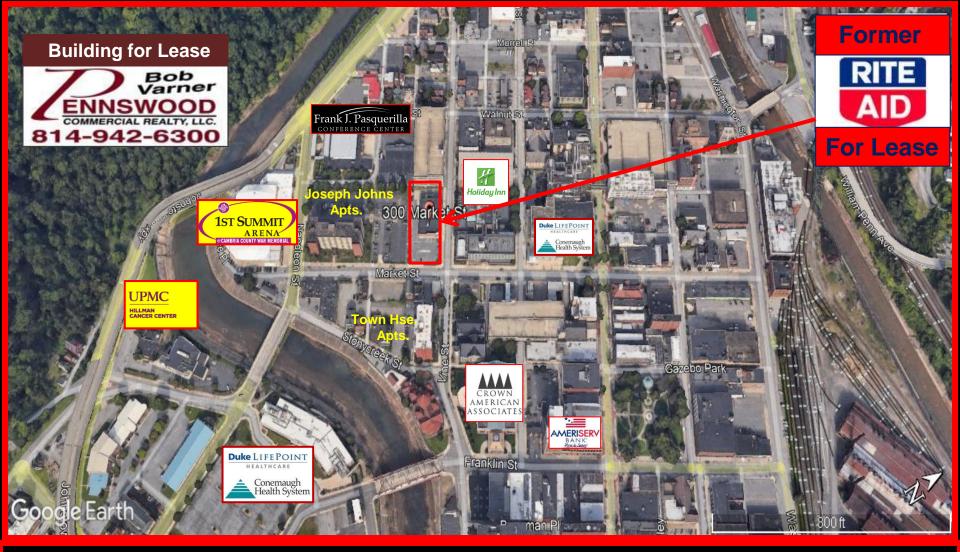

## 300 Market St., Johnstown Pa. 15901

- Former Rite Aid New Construction 2017
- 11,169 sf. with Drive –Thru & 29 Parking Stalls
- Asking Rent: \$25.00 sf. nnn / Taxes: \$38,000 Ann.