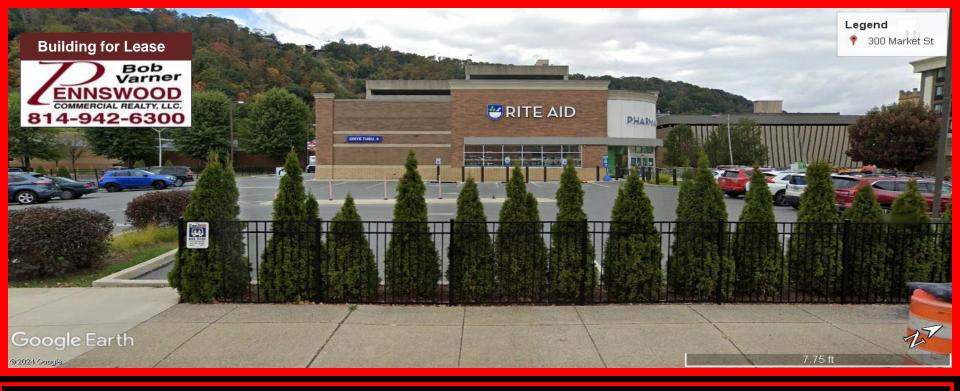

## Former Rite Aid 300 Market St., Johnstown Pa. 15901

Free Standing Building Size: 11,169 sf. / Lot Size: .86 Acres.

Parking Stalls: 29 including 3 Handicap Stalls.

2 Drive - thru lanes under canopy.

Roll up grade level door for deliveries with elevator to 2<sup>nd</sup> level.

- Newly Constructed in 2017 All mechanicals in excellent condition.
- Full ingress & egress from Market St., and ingress from Vine St.
- 2 sided Pylon with digital display and excellent parking lot lighting.
- Located at a signalized hard corner at Market /Vine Streets Downtown Johnstown.
- Asking Lease Rent: \$25.00 sf. nnn / Taxes: \$38,000 Ann.