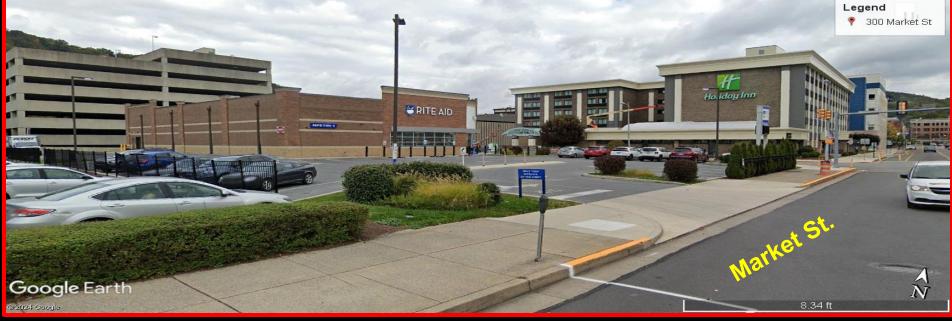

## Former Rite Aid 300 Market St., Johnstown Pa. 15901

Free Standing Building Size: 11,169 sf. / Lot Size: .86 Acres.

Parking Stalls: 29 including 3 Handicap Stalls.

2 Drive - thru lanes under canopy.

Roll up grade level door for deliveries with elevator to 2<sup>nd</sup> level.

- Newly Constructed in 2017 All mechanicals in excellent condition.
- Full ingress & egress from Market St., and ingress from Vine St.
- 2 sided Pylon with digital display and excellent parking lot lighting.
- Located at a signalized hard corner at Market /Vine Streets Downtown Johnstown.
- Asking Lease Rent: \$25.00 sf. nnn / Taxes: \$38,000 Ann.