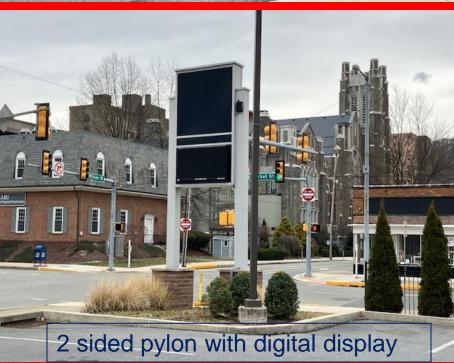

- Newly Constructed in 2017 All mechanicals in excellent condition.
- Full ingress & egress from Market St., and ingress from Vine St.
- 2 sided Pylon with digital display and excellent parking lot lighting.
- Located at a signalized hard corner at Market /Vine Streets Downtown Johnstown.
- Asking Lease Rent: \$25.00 sf. nnn / Taxes: \$38,000 Ann.