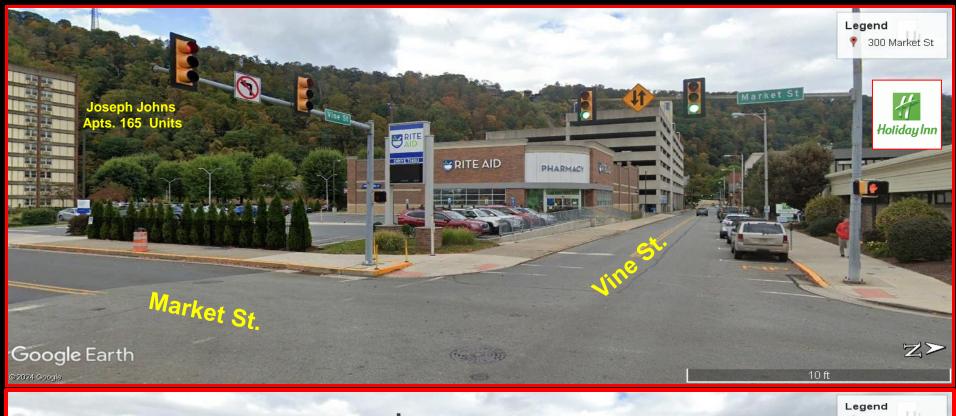

## Former Rite Aid 300 Market St., Johnstown Pa. 15901

Free Standing Building Size: 11,169 sf. / Lot Size: .86 Acres.

Parking Stalls: 29 including 3 Handicap Stalls.

2 Drive - thru lanes under canopy.

Roll up grade level door for deliveries with elevator to 2<sup>nd</sup> level.

- Newly Constructed in 2017 All mechanicals in excellent condition.
- Full ingress & egress from Market St., and ingress from Vine St.
- 2 sided Pylon with digital display and excellent parking lot lighting.
- Located at a signalized hard corner at Market /Vine Streets Downtown Johnstown.
- Asking Lease Rent: \$25.00 sf. nnn / Taxes: \$38,000 Ann.