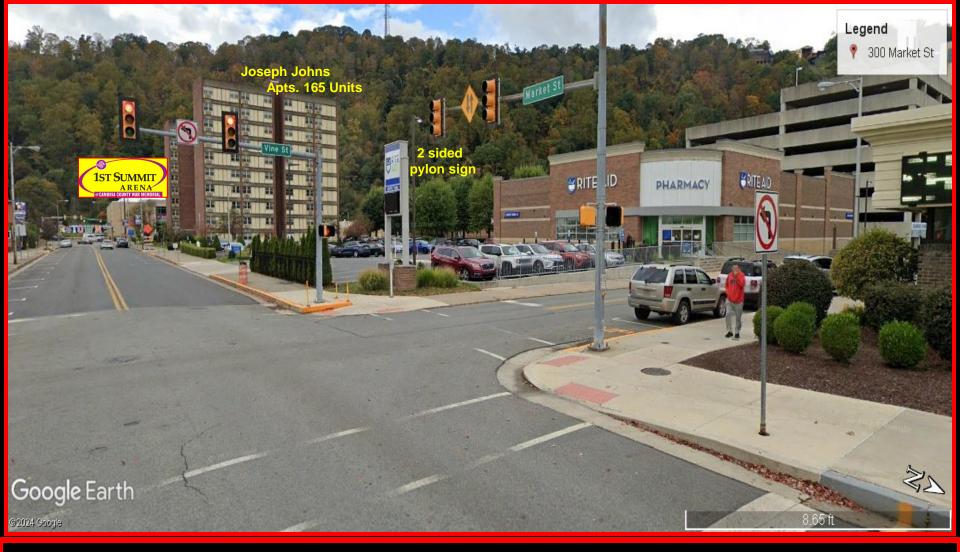

## Former Rite Aid 300 Market St., Johnstown Pa. 15901

Free Standing Building Size: 11,169 sf. / Lot Size: .86 Acres.

Parking Stalls: 29 including 3 Handicap Stalls.

2 Drive - thru lanes under canopy.

Roll up grade level door for deliveries with elevator to 2<sup>nd</sup> level.

- Newly Constructed in 2017 All mechanicals in excellent condition.
- Full ingress & egress from Market St., and ingress from Vine St.
- 2 sided Pylon with digital display and excellent parking lot lighting.
- Located at a signalized hard corner at Market /Vine Streets Downtown Johnstown.
- Asking Lease Rent: \$25.00 sf. nnn / Taxes: \$38,000 Ann.