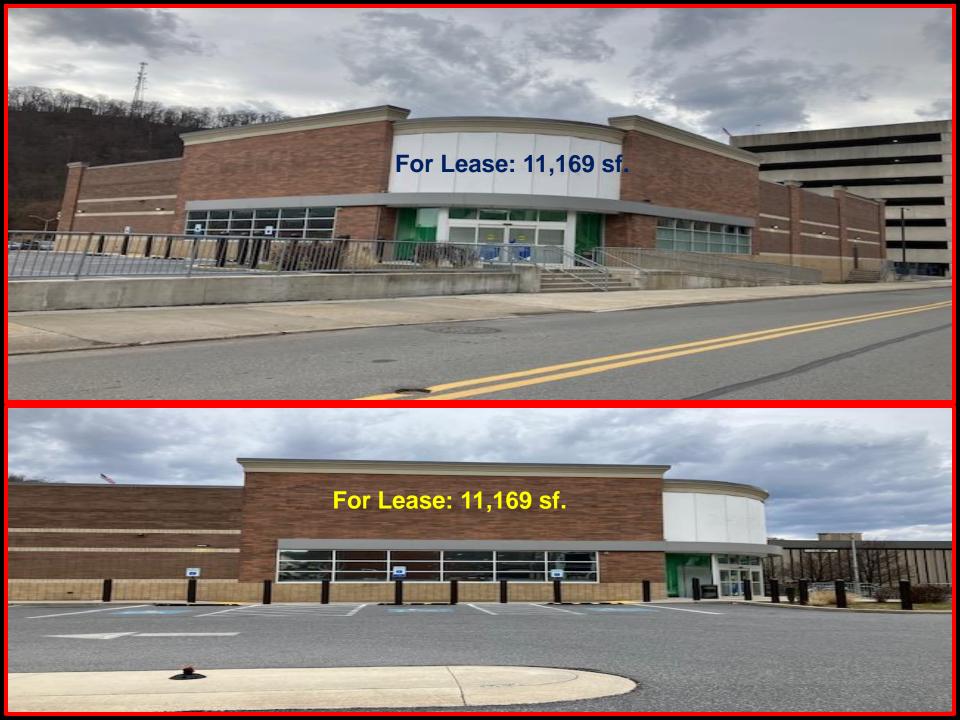

## Former Rite Aid 300 Market St., Johnstown Pa. 15901

Free Standing Building Size: 11,169 sf. / Lot Size: .86 Acres.

Parking Stalls: 29 including 3 Handicap Stalls.

2 Drive - thru lanes under canopy.

Roll up grade level door for deliveries with elevator to 2<sup>nd</sup> level.

- Newly Constructed in 2017 All mechanicals in excellent condition.
- Full ingress & egress from Market St., and ingress from Vine St.
- 2 sided Pylon with digital display and excellent parking lot lighting.
- Located at a signalized hard corner at Market /Vine Streets Downtown Johnstown.
- Asking Lease Rent: \$25.00 sf. nnn / Taxes: \$38,000 Ann.

## 300 Market St., Johnstown Pa. 15901

- Former Rite Aid New Construction 2017
- 11,169 sf. with Drive –Thru & 29 Parking Stalls
- Asking Rent: \$25.00 sf. nnn / Taxes: \$38,000 Ann.