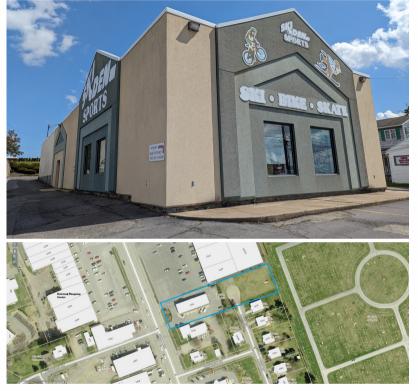

# **Ski Den Sports**

1231 Scalp Avenue Johnstown, PA 15904 Richland Township Cambria County

# FOR PURCHASE Inquire Today at (814) 262-7970

Comments: RARE Scalp Avenue opportunity! Building consists of a showroom with a loft overlooking it, an office, a work room, and plenty of storage! Building was formally a bank so has a vault storage area. Lot lends itself to also be utilized as a drive-thru if that is of any interest to a future tenant. Newer HVAC installed 3 years ago.

## **Property Description**

- Lot Size: 100' x 400'
- Building Size: Approx. 4,600 sq. ft.
- Acres: 0.92
- Available Floors: 1, plus loft space
- Electric: Penelec
- Gas: People's Gas
- Water: Public
- Sewer: Public
- Subdivide: No
- Taxes: \$10,600
- Zoning: C-2 Commercial