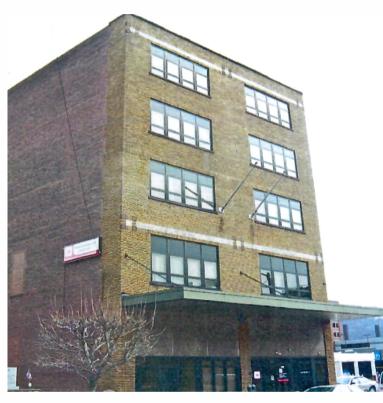

## **Buffalo Building**

239 Main Street Johnstown, PA 15901 City of Johnstown Cambria County

Inquire Today at (814) 539-8900

Comments: This multi-tenant unit is located along Main Street in the heart of downtown Johnstown just 1/4 mile from Route 56 and 5.4 miles from the John Murtha Johnstown-Cambria County airport (JST). Floor plans available for each unit. Landlord will subdivide units to accommodate tenant square footage requirements. Call today for more information!

## **Property Description**

- Building Size: 25,000 sq. ft.
- Floors: 5
  - Suite 100: 2,396 sq. ft.
  - Suite 200: 4,829 sq. ft
  - Suite 300: 5,016 sq. ft.
  - Suite 400: 2,615 sq. ft.
- Flooring: Tile, Carpet
- Ceiling: 8' drop tiled
- Walls: Drywall
- Heat: Gas
- Air Conditioning: Central
- Roof: Replaced 2022
- Elevators: 2 (1 Public, 1 Freight)
- Loading Dock: 1
- Water & Sewer: Highland Sewer & Water Authority
- Gas: Dominion Peoples
- Power: Penelec