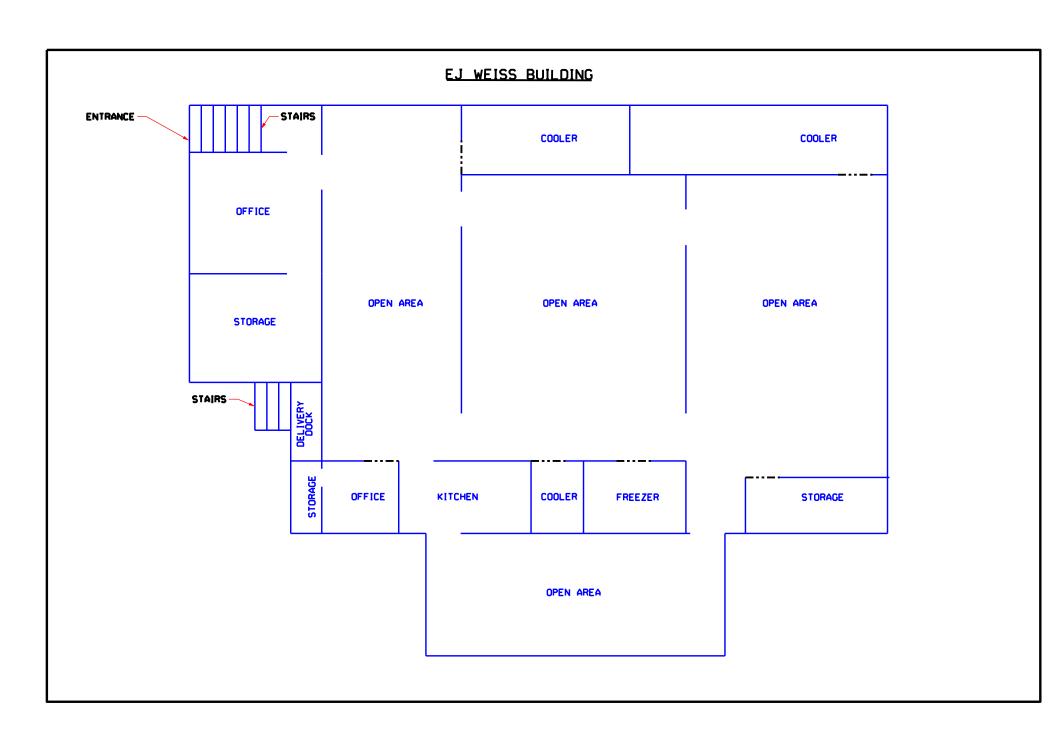

## 3 LOTS AVAILABLE!

- Lot 1. Property Map no. 39-016-225.00(39062666) control number Description 36 X 100 Norton Road 15906
- Lot 2. Property Map no. 39-016-222.00 (39062667) control number Description 80 X 101 Ind. Bldg.132 Norton Road
  - a. Approx 6000sq. ft.block bldg
  - b. full meat packing house
  - c. 3 phase and 220 single phase electric
  - d. 2 built in walk in coolers each approx. 1000 square feet each 3 phase operational
  - e. Single loading dock
  - f. Large parking lot
  - g. Approx 70% covered new metal roof balance is flat roof that needs repairs
  - h. Meat processing equipment can be purchased separately as a whole parcel.
  - I. Separate garage door entrance that can be used separately. approx. 20 X 40
- Lot 3. Property Map.no. 39-016-212.00 (39062669) control number Description 50 X99 lot size Norton Road