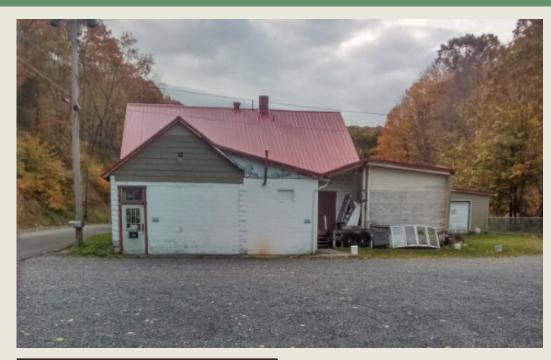

## 3 LOTS AVAILABLE!

- Lot 1. Property Map no. 39-016-225.00(39062666) control number Description 36 X 100 Norton Road 15906
- Lot 2. Property Map no. 39-016-222.00 (39062667) control number Description 80 X 101 Ind. Bldg.132 Norton Road
  - a. Approx 6000sq. ft.block bldg
  - b. full meat packing house
  - c. 3 phase and 220 single phase electric
  - d. 2 built in walk in coolers each approx. 1000 square feet each 3 phase operational
  - e. Single loading dock
  - f. Large parking lot
  - g. Approx 70% covered new metal roof balance is flat roof that needs repairs
  - h. Meat processing equipment can be purchased separately as a whole parcel.
  - I. Separate garage door entrance that can be used separately. approx. 20 X 40
- Lot 3. Property Map.no. 39-016-212.00 (39062669) control number Description 50 X99 lot size Norton Road