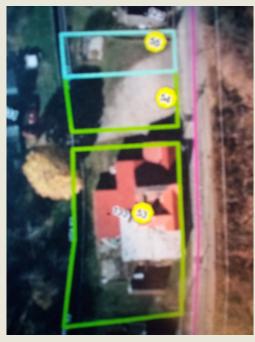

## 3 LOTS AVAILABLE!

- Lot 1. Property Map no. 39-016-225.00(39062666) control number Description 36 X 100 Norton Road 15906
- Lot 2. Property Map no. 39-016-222.00 (39062667) control number Description 80 X 101 Ind. Bldg.132 Norton Road
  - a. Approx 6000sq. ft.block bldg
  - b. full meat packing house
  - c. 3 phase and 220 single phase electric
  - d. 2 built in walk in coolers each approx. 1000 square feet each 3 phase operational
  - e. Single loading dock
  - f. Large parking lot
  - g. Approx 70% covered new metal roof balance is flat roof that needs repairs
  - h. Meat processing equipment can be purchased separately as a whole parcel.
  - I. Separate garage door entrance that can be used separately. approx. 20 X 40
- Lot 3. Property Map.no. 39-016-212.00 (39062669) control number Description 50 X99 lot size Norton Road