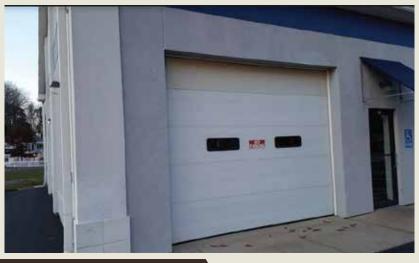

## Property Description

- 410 Sq. Ft.
- Recently remodeled
- Large garage door
- Optional attached office
- Plowing and Ground Maintenance included

## **Listing Information**

- Available Immediately
- For Lease
- Lease Price: \$500/month utilities included!

This space has high visibility on State Route 756 (Elton Road). A pylon sign for advertising is available for an additional monthly fee. Less than 4 miles to the airport.