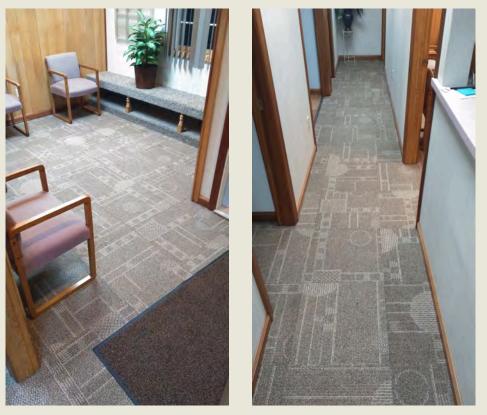

Comments: Space available as of 4/20/22! Former dentist practice, has a waiting room, receptionist area, multiple exam rooms, private office, bathrooms, utility rooms.

Can be used for an exam facility, physical therapy, chiropractic, dentistry, home nursing offices, law offices, insurance offices, eye doctor, beauty salon, etc. Leasing pricing based on terms.