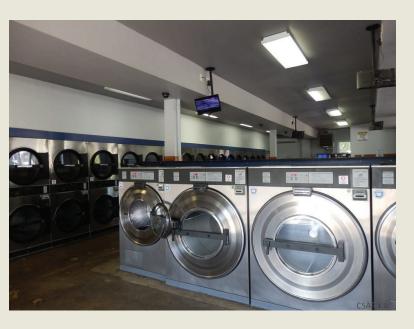

## **Listing Information**

• For sale: \$849,000

• Availability: Immediately

Comments: Dynamic, established, and profitable turn key business opportunity and building with all the equipment for the Laundromat. Top brand washers, 21 and 40 dryers. Free standing split block building with approx. 5,576 square footage, 2 levels and parking for 60 cars. Side hands free entry doors and front door. Lower level has 7 storage units, could be leased for additional income. One unit utilized by owner with 14 out of service machines.