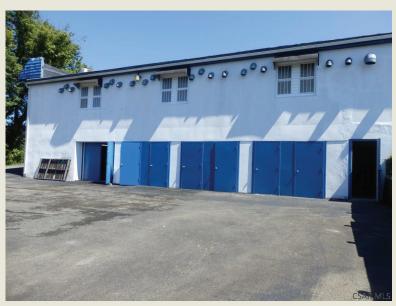

## **Listing Information**

• For sale: \$849,000

• Availability: Immediately

Comments: Dynamic, established, and profitable turn key business opportunity and building with all the equipment for the Laundromat. Top brand washers, 21 and 40 dryers. Free standing split block building with approx. 5,576 square footage, 2 levels and parking for 60 cars. Side hands free entry doors and front door. Lower level has 7 storage units, could be leased for additional income. One unit utilized by owner with 14 out of service machines.