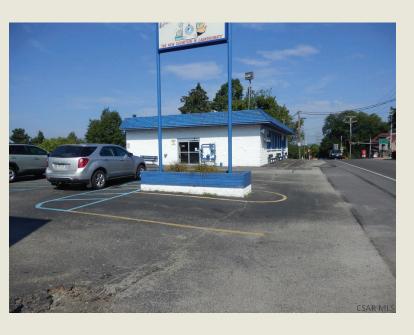

## **Listing Information**

• For sale: \$849,000

• Availability: Immediately

Comments: Dynamic, established, and profitable turn key business opportunity and building with all the equipment for the Laundromat. Top brand washers, 21 and 40 dryers. Free standing split block building with approx. 5,576 square footage, 2 levels and parking for 60 cars. Side hands free entry doors and front door. Lower level has 7 storage units, could be leased for additional income. One unit utilized by owner with 14 out of service machines.