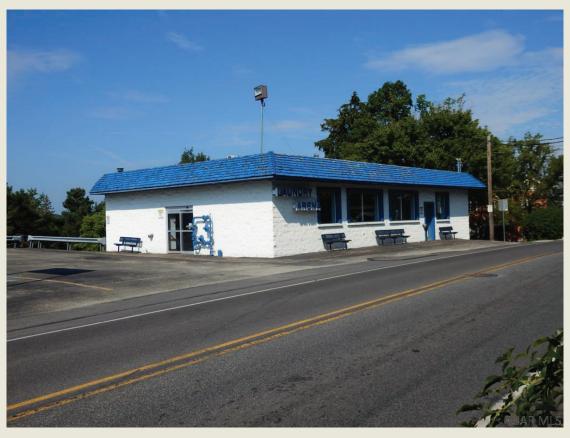

## Laundry Arena

\$849,000

130 Berlin Plank Road Somerset, PA 15501 Somerset Borough Somerset County

## **Listing Information**

• For sale: \$849,000

• Availability: Immediately

Comments: Dynamic, established, and profitable turn key business opportunity and building with all the equipment for the Laundromat. Top brand washers, 21 and 40 dryers. Free standing split block building with approx. 5,576 square footage, 2 levels and parking for 60 cars. Side hands free entry doors and front door. Lower level has 7 storage units, could be leased for additional income. One unit utilized by owner with 14 out of service machines.