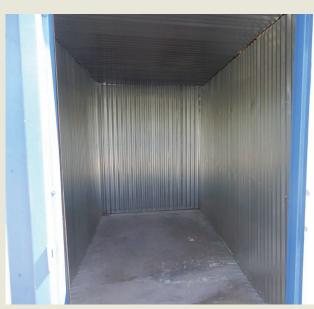

## **Listing Information**

• For sale: \$849,000

• Availability: Immediately

Comments: Dynamic, established, and profitable turn key business opportunity and building with all the equipment for the Laundromat. Top brand washers, 21 and 40 dryers. Free standing split block building with approx. 5,576 square footage, 2 levels and parking for 60 cars. Side hands free entry doors and front door. Lower level has 7 storage units, could be leased for additional income. One unit utilized by owner with 14 out of service machines.