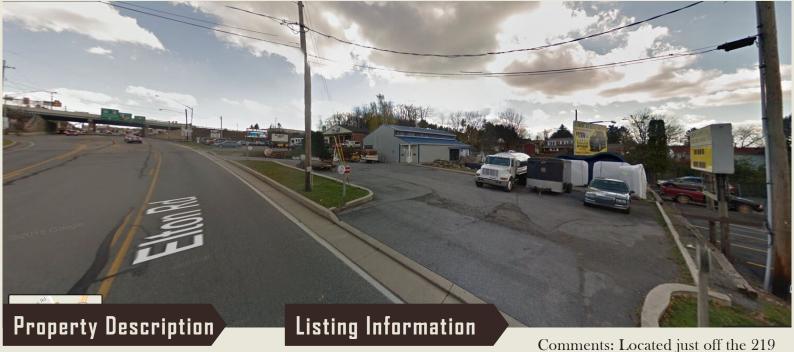

## FOR SALE

3120 Elton Road Johnstown, PA 15904 Richland Township Cambria County

- 3,000 total sq. ft.
- .46 acres
- Industrial building
- C-2 Commercial zoning

- For sale: \$495,000
- Availability: 60 days of 9/8/21

Comments: Located just off the 21: Exit Ramp at the Walmart Super Center exit on Elton Road. This prime site is suitable for any commercial use!

Owner looking to retire, business will stay open and continue operating until property is sold.