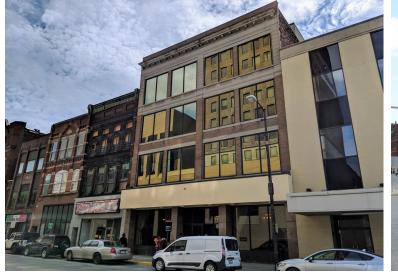

217, 219, 225, 227, 231 Franklin Street Johnstown, PA 15901

www.zamsc.com/JohnstownInnovationCenter

# 217 FRANKLIN STREET BUILDING

Entire building of 23,040 SF - Formerly commercial bank