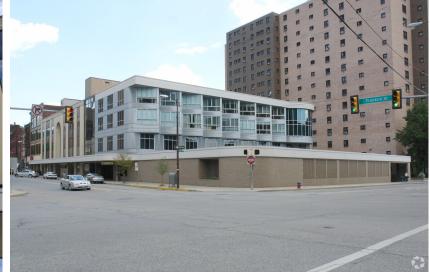

### Includes:

- 1. 28,000 SF former banking facility
- 2. 240 additional parking spaces

# Immediately Available! Prime Commercial Suites in 151,969 SF Johnstown Innovation Center 240 Parking Spaces