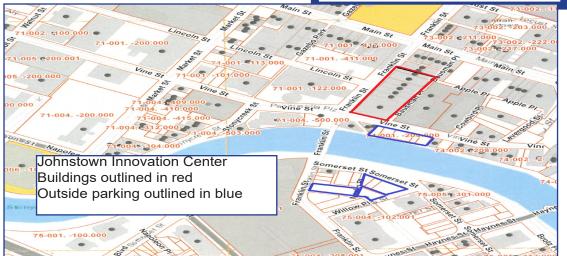

217, 219, 225, 227, 231 Franklin Street Johnstown, PA 15901

www.zamsc.com/JohnstownInnovationCenter

### Includes:

- 1. 28,000 SF former banking facility
- 2. 240 additional parking spaces