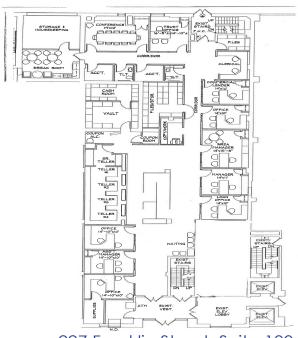

Call 843-705-9400 to arrange a viewing.

217 Franklin Street, First Floor Plan 5,760 SF

Suite 200, 225 Franklin Street 6,660 SF

227 Franklin Street, Suite 100 5,226 SF

# 227 FRANKLIN STREET BUILDING

| Suite 100  | 5,526 SF | Former Bank space with atrium            |
|------------|----------|------------------------------------------|
| Suite 200  | 4,992 SF | Former SAIC (defense contractor) space,  |
| 206        |          | subdivisible into 4 suites               |
| Suite 207  | 99 SF    | Great one or two person office           |
| Suite 208  | 1,064 SF | Corner suite                             |
| Suite 214  | 2,769 SF | Former tech company space                |
| Suite 215  | 600 SF   | Former medical services office           |
| Suite 219  | 300 SF   | Former tech company office               |
| Suite 220  | 238 SF   | Former tech company office               |
| Suite 221  | 220 SF   | Former tech company office               |
| Suite 302  | 1,246 SF | Former professional office (reserved)    |
| Suite 302A | 154 SF   | Former service company office (reserved) |
| Suite 304  | 1,600 SF | Former family services office            |
| Suite B-1  | 1.128 SF | Lower Level                              |