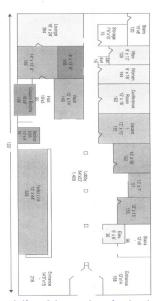

Call 843-705-9400 to arrange a viewing.

217 Franklin Street, First Floor Plan 5,760 SF

Suite 200, 225 Franklin Street 6,660 SF

227 Franklin Street, Suite 100 5,226 SF

# 217 FRANKLIN STREET BUILDING

Entire building of 23,040 SF - Formerly commercial bank

# 225 FRANKLIN STREET BUILDING

Suite 100 8,088 SF First floor of 225 building (**reserved**)
Suite 200A 6,660 SF Former Xerox Call Center

# 227 FRANKLIN STREET BUILDING

| Suite 100  | 5,526 SF | Former Bank space with atrium            |
|------------|----------|------------------------------------------|
| Suite 200  | 4,992 SF | Former SAIC (defense contractor) space,  |
| 206        |          | subdivisible into 4 suites               |
| Suite 207  | 99 SF    | Great one or two person office           |
| Suite 208  | 1,064 SF | Corner suite                             |
| Suite 214  | 2,769 SF | Former tech company space                |
| Suite 215  | 600 SF   | Former medical services office           |
| Suite 219  | 300 SF   | Former tech company office               |
| Suite 220  | 238 SF   | Former tech company office               |
| Suite 221  | 220 SF   | Former tech company office               |
| Suite 302  | 1,246 SF | Former professional office (reserved)    |
| Suite 302A | 154 SF   | Former service company office (reserved) |
| Suite 304  | 1,600 SF | Former family services office            |
| Suite B-1  | 1.128 SF | Lower Level                              |