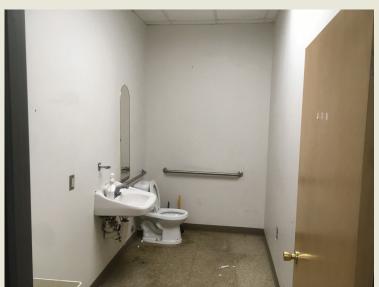

## Property Description

Area of Premises: 3,500 Square Feet Tenant's share of Utilities and Taxes calculated at: 13.46% (3,500 / 26,000 square feet Gross Rentable Area of Building)

Monthly Rent: \$2,625.00 Monthly Utility (average for 2019): Average of \$60.00 summer and Average \$80.00 winter Annual Real Estate Taxes: \$1,140.23 for 2019