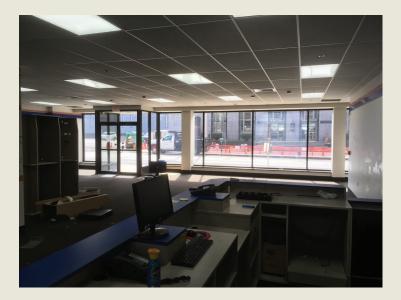

## Property Description

Area of Premises: 3,500 Square Feet Tenant's share of Utilities and Taxes calculated at: 13.46% (3,500 / 26,000 square feet Gross Rentable Area of Building)

Monthly Rent: \$2,625.00 Monthly Utility (average for 2019): Average of \$60.00 summer and Average \$80.00 winter Annual Real Estate Taxes: \$1,140.23 for 2019