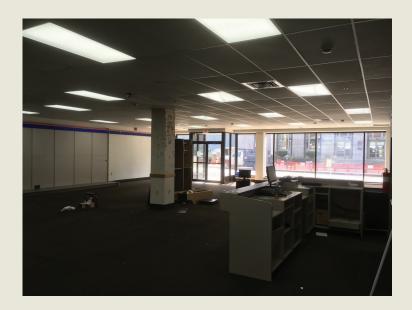

## Property Description

Area of Premises: 3,500 Square Feet Tenant's share of Utilities and Taxes calculated at: 13.46% (3,500 / 26,000 square feet Gross Rentable Area of Building)

Monthly Rent: \$2,625.00 Monthly Utility (average for 2019): Average of \$60.00 summer and Average \$80.00 winter Annual Real Estate Taxes: \$1,140.23 for 2019