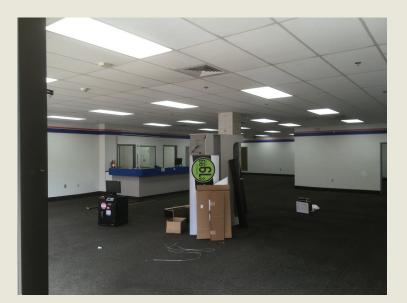

## Property Description

Area of Premises: 3,500 Square Feet Tenant's share of Utilities and Taxes calculated at: 13.46% (3,500 / 26,000 square feet Gross Rentable Area of Building)

Monthly Rent: \$2,625.00 Monthly Utility (average for 2019): Average of \$60.00 summer and Average \$80.00 winter Annual Real Estate Taxes: \$1,140.23 for 2019