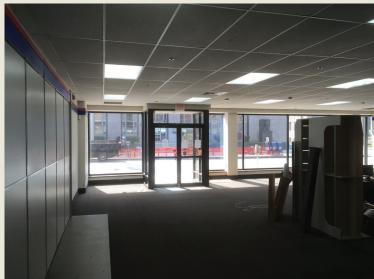

## Property Description

Area of Premises: 3,500 Square Feet Tenant's share of Utilities and Taxes calculated at: 13.46% (3,500 / 26,000 square feet Gross Rentable Area of Building)

Monthly Rent: \$2,625.00 Monthly Utility (average for 2019): Average of \$60.00 summer and Average \$80.00 winter Annual Real Estate Taxes: \$1,140.23 for 2019