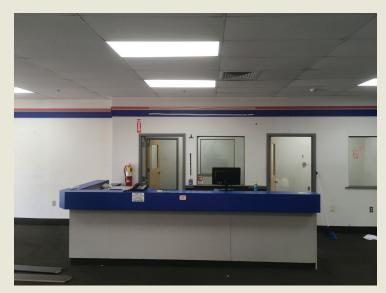

## Property Description

Area of Premises: 3,500 Square Feet Tenant's share of Utilities and Taxes calculated at: 13.46% (3,500 / 26,000 square feet Gross Rentable Area of Building)

Monthly Rent: \$2,625.00 Monthly Utility (average for 2019): Average of \$60.00 summer and Average \$80.00 winter Annual Real Estate Taxes: \$1,140.23 for 2019