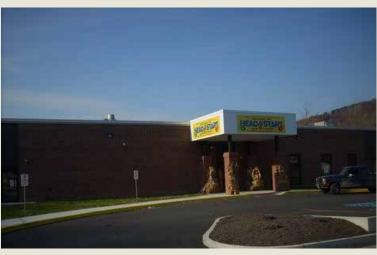

## **Listing Information**

- Available immediately
- For Rent
- Rental Rate: \$6.00/SF/Yr.

Comments: One story building which includes Grane Healthcare & Cambria County Head Start. Rental rate is \$6.00 per square foot + NNN expenses of approximately \$2.00 per square foot. Plenty of parking available. Located on Broad Street-- major roadway between Johnstown & Pittsburgh (PA Route 56 & PA Route 403).