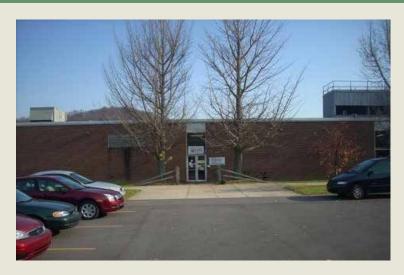

## **Property Description**

- 12,000 sq. ft
- Industrial zoning
- Number of stories: 1
- All utilities available
- Signalized intersection
- 24 hour per day access

## **Listing Information**

- Available immediately
- For Rent
- Rental Rate: \$6.00/SF/Yr.

Comments: One story building which includes Grane Healthcare & Cambria County Head Start. Rental rate is \$6.00 per square foot + NNN expenses of approximately \$2.00 per square foot. Plenty of parking available. Located on Broad Street-- major roadway between Johnstown & Pittsburgh (PA Route 56 & PA Route 403).