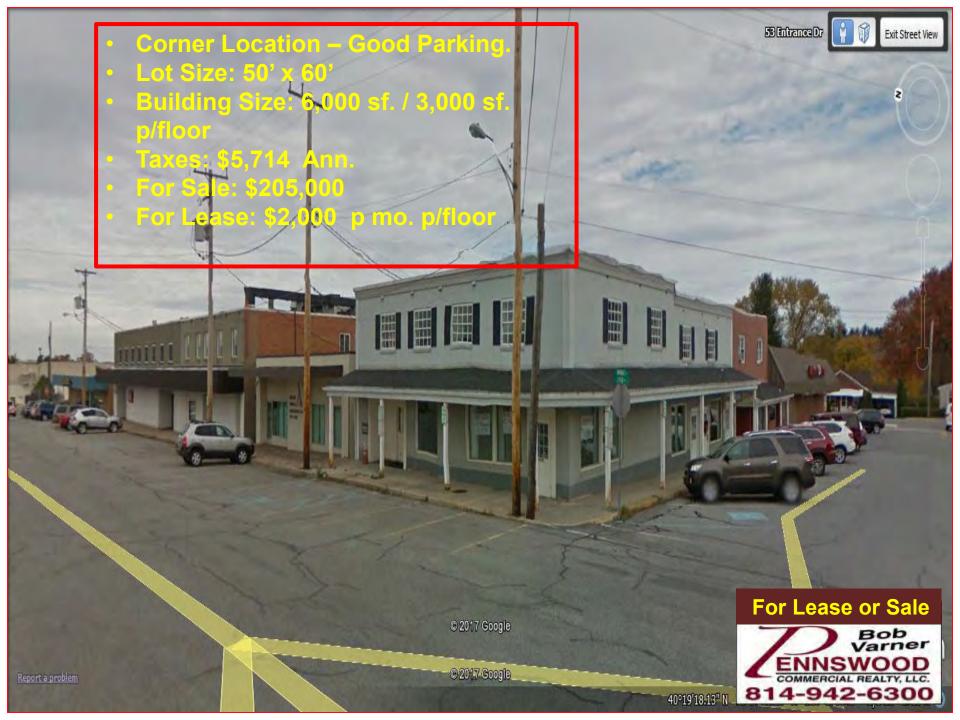

### Former NWSB Corner Office Building

\$205,000 \$2,000/month

## Property Description

- 6,000 total sq. ft.
- 3,000 office sq. ft.
- Good condition
- 2 stories
- Commercial building/zoning
- Public water and sewage
- Gas: Dominion Peoples
- Electric: Penelec/First Energy

#### **Listing Information**

- Available immediately
- Sale price: \$205,000
- Lease price: \$2,000/month

Comments: 2 story building at a corner lot in the West Hills area of Johnstown. Former bank that lends itself to office/retail or restaurant. Abundant parking.