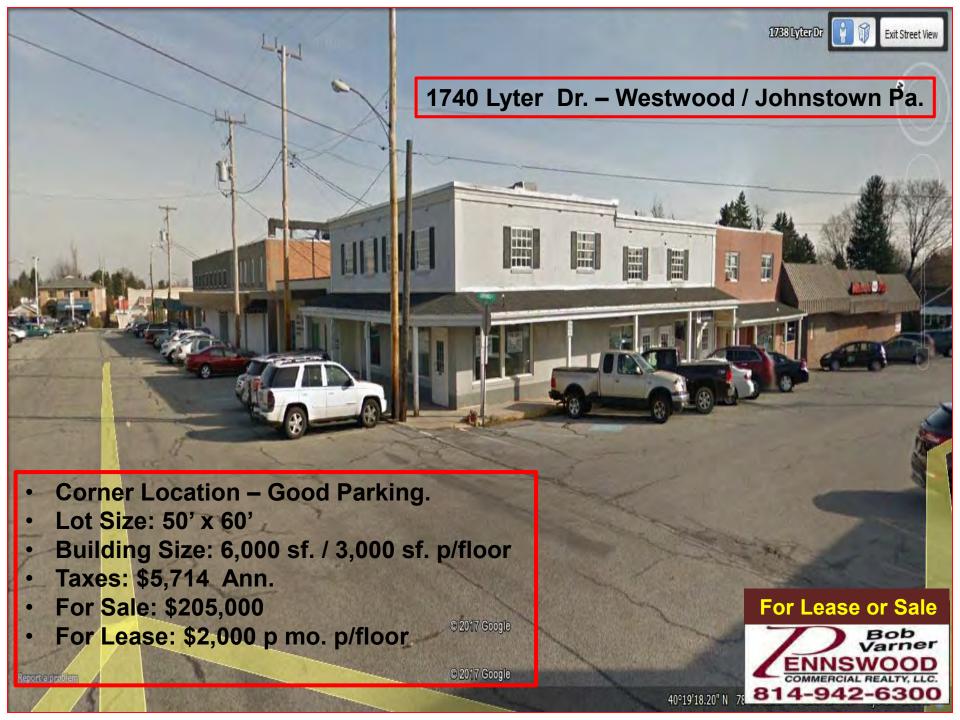

### Former NWSB Corner Office Building

\$205,000 \$2,000/month

## Property Description

- 6,000 total sq. ft.
- 3,000 office sq. ft.
- Good condition
- 2 stories
- Commercial building/zoning
- Public water and sewage
- Gas: Dominion Peoples
- Electric: Penelec/First Energy

#### **Listing Information**

- Available immediately
- Sale price: \$205,000
- Lease price: \$2,000/month

Comments: 2 story building at a corner lot in the West Hills area of Johnstown. Former bank that lends itself to office/retail or restaurant. Abundant parking.