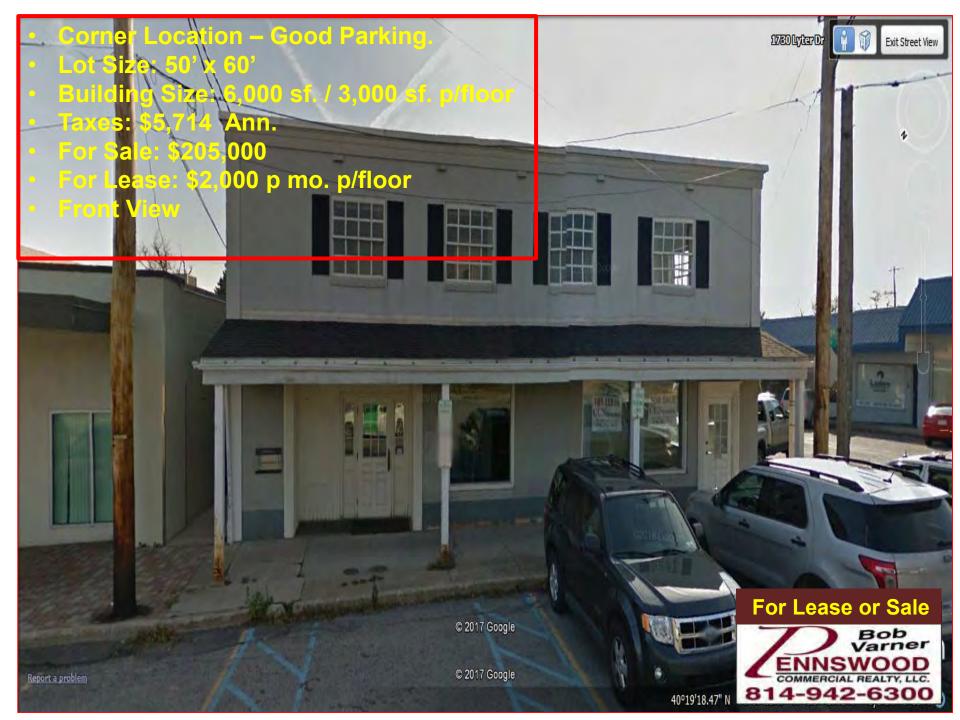

### Former NWSB Corner Office Building

\$205,000 \$2,000/month

## Property Description

- 6,000 total sq. ft.
- 3,000 office sq. ft.
- Good condition
- 2 stories
- Commercial building/zoning
- Public water and sewage
- Gas: Dominion Peoples
- Electric: Penelec/First Energy

#### **Listing Information**

- Available immediately
- Sale price: \$205,000
- Lease price: \$2,000/month

Comments: 2 story building at a corner lot in the West Hills area of Johnstown. Former bank that lends itself to office/retail or restaurant. Abundant parking.