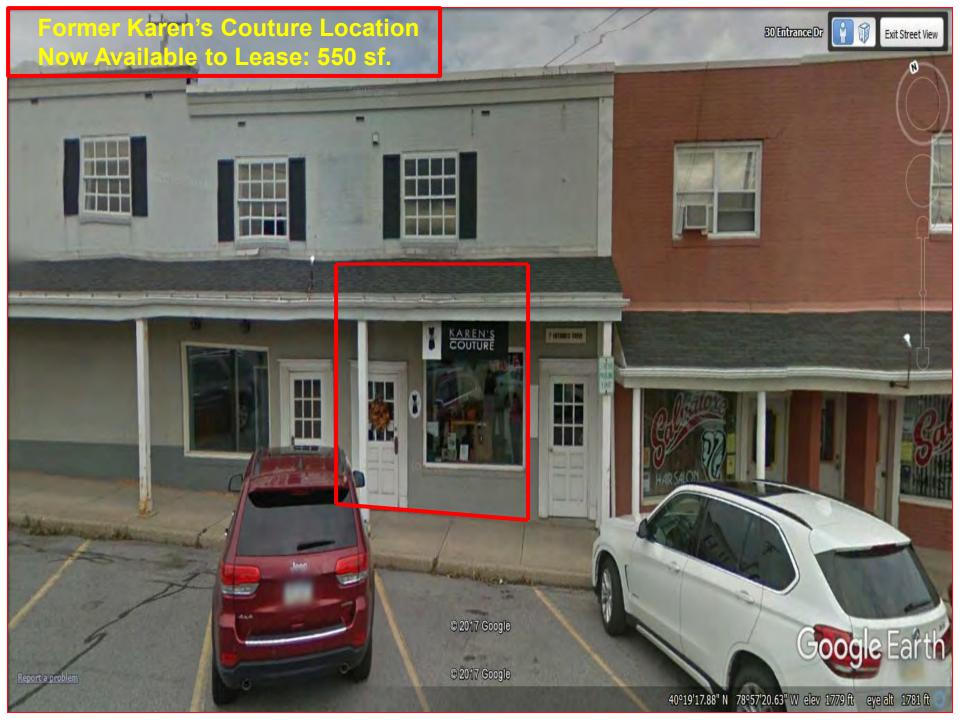

# Interior Corner Office – 1<sup>st</sup> Floor

CA OPTICAL

bealm

A Varnar

EXIT

Former Karen's Couture (interior) Now Available to Lease: 550 sf.

011

2 12 10 2 2 2 2