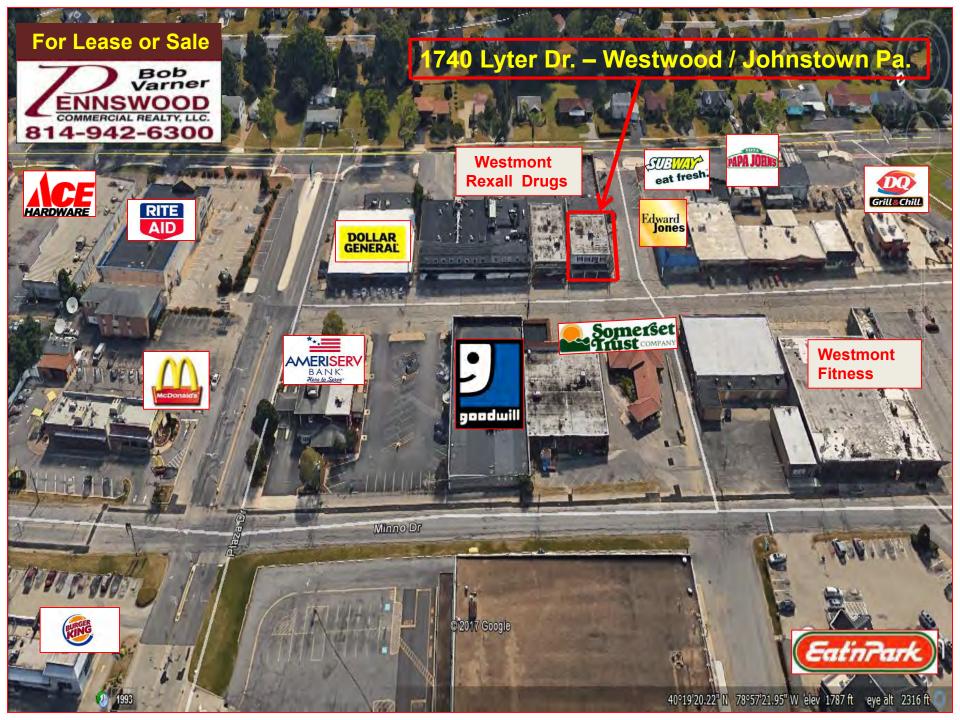

### Former NWSB Corner Office Building

\$205,000 \$2,000/month

# FOR SALE FOR LEASE

調理

1740 Lyter Drive Johnstown, PA 15905 Cambria County Lower Yoder Township

## Property Description

- 6,000 total sq. ft.
- 3,000 office sq. ft.
- Good condition
- 2 stories
- Commercial building/zoning
- Public water and sewage
- Gas: Dominion Peoples
- Electric: Penelec/First Energy

#### **Listing Information**

- Available immediately
- Sale price: \$205,000
- Lease price: \$2,000/month

Comments: 2 story building at a corner lot in the West Hills area of Johnstown. Former bank that lends itself to office/retail or restaurant. Abundant parking.