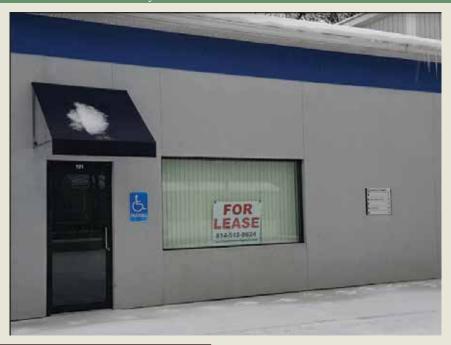

## Elton Professional Building-Suite 101 \$900/month

Suite 101 4579 Elton Road Elton, PA 15934 Cambria County

## FOR LEASE

- 900 Sq. Ft.
- Large reception area
- 3 offices/conference room
- 1 large bathroom
- · Quiet covered patio out back door
- Plowing and Ground maintenance included

## **Listing Information**

- Available Immediately
- For Lease
- Lease Price: \$900/month plus utilities

This office space has high visibility on State Route 756 (Elton Road). A pylon sign for advertising is available for an additional monthly fee. Adams Township has no Business Privilege Taxes. Tenant is responsible for rent plus utilities (electric; gas; water; sewage). Less than 4 miles to the airport.