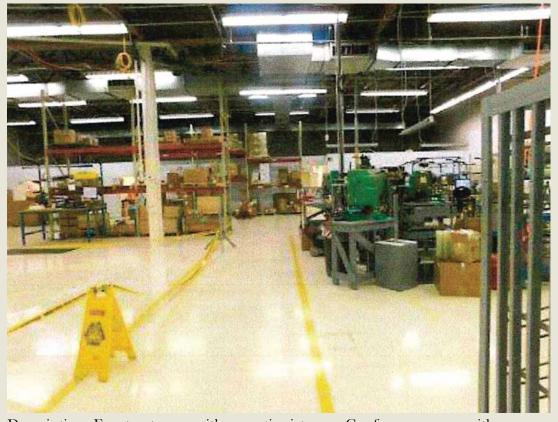

## FOR LEASE

Inquire Today at (814) 233-1434

Description: Front entrance with receptionist area; Conference room with kitchenette; Office space; Receiving bay with garage door; Warehouse space; Employee lounge; Mechanical closet; Restrooms

## **Property Description**

- 18,010 sq. ft
- Office & warehouse space
- Off Route 403 property is close to US 219 Davidsville Interchange.
- No Dock; 2 Overhead doors with Operators
- Clear Height: 12' W x 13.6 H; 16' W x 12 H
- HVAC: 3 Roof mounted heat and AC
- Utilities: Metered and Billed from Lessor
- Power: 480 V 3 Phase