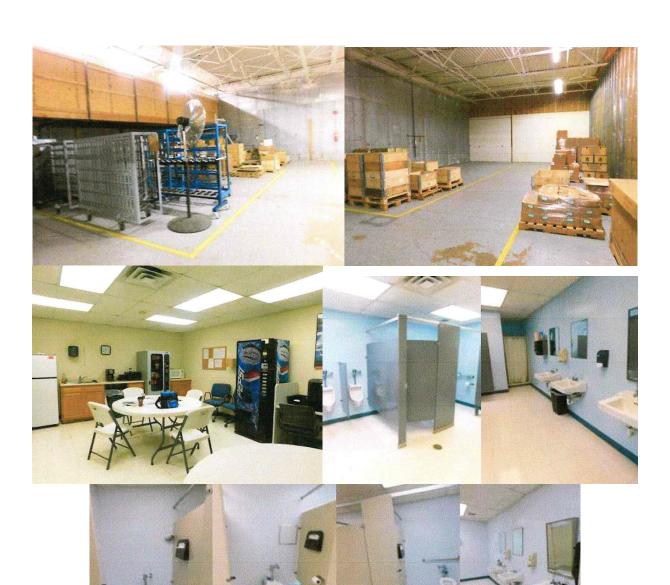

## FOR LEASE

Inquire Today at (814) 233-1434

Description: Front entrance with receptionist area; Conference room with kitchenette; Office space; Receiving bay with garage door; Warehouse space; Employee lounge; Mechanical closet; Restrooms

## **Property Description**

- 18,010 sq. ft
- Office & warehouse space
- Off Route 403 property is close to US 219 Davidsville Interchange.
- No Dock; 2 Overhead doors with Operators
- Clear Height: 12' W x 13.6 H; 16' W x 12 H
- HVAC: 3 Roof mounted heat and AC
- Utilities: Metered and Billed from Lessor
- Power: 480 V 3 Phase