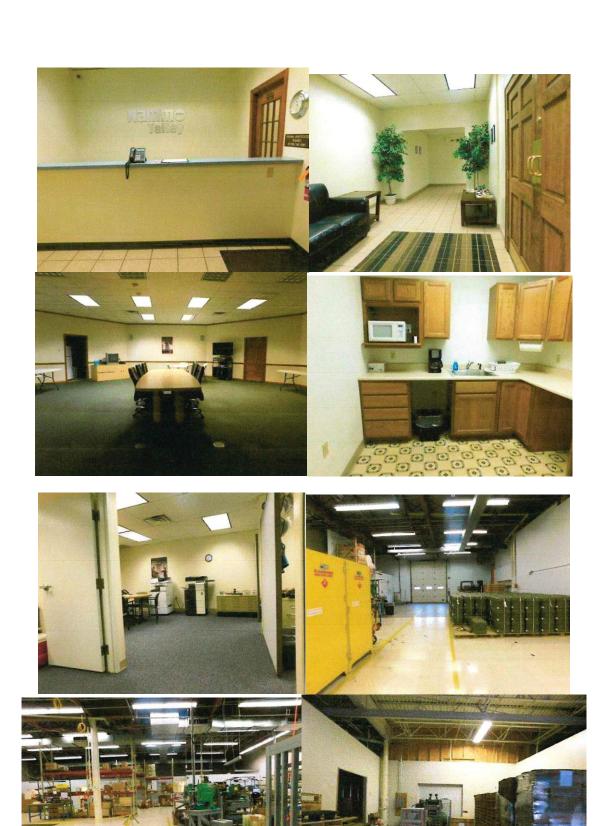

## FOR LEASE

Inquire Today at (814) 233-1434

Description: Front entrance with receptionist area; Conference room with kitchenette; Office space; Receiving bay with garage door; Warehouse space; Employee lounge; Mechanical closet; Restrooms

## **Property Description**

- 18,010 sq. ft
- Office & warehouse space
- Off Route 403 property is close to US 219 Davidsville Interchange.
- No Dock; 2 Overhead doors with Operators
- Clear Height: 12' W x 13.6 H; 16' W x 12 H
- HVAC: 3 Roof mounted heat and AC
- Utilities: Metered and Billed from Lessor
- Power: 480 V 3 Phase