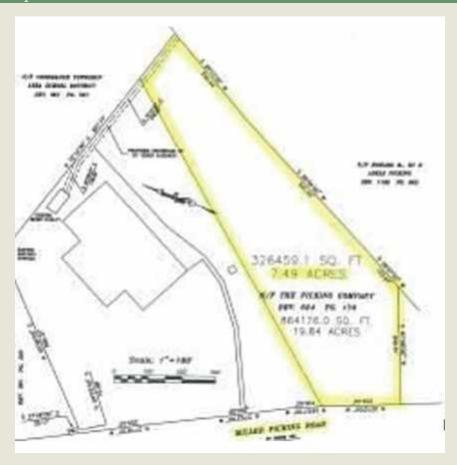

## 1120 Miller Picking Road

FOR SALE

1120 Miller Picking Road Davidsville, PA 15928 Somerset County Conemaugh Township

Inquire Today at (814) 233-1434

## **Property Description**

- 7.49 Acres
- Public water & sewage

## **Listing Information**

- Available immediately
- Contact for pricing

Description: Great industrial commercial site right off Route 403 - property is close to US 219 Davidsville Interchange.

All information provided is considered reliable, but no warranty or representation is made as to the accuracy thereof and same is submitted subject to errors, omissions, change of price, rental or other conditions, without notice. No liability of any kind is to be imposed on the corporation herein.