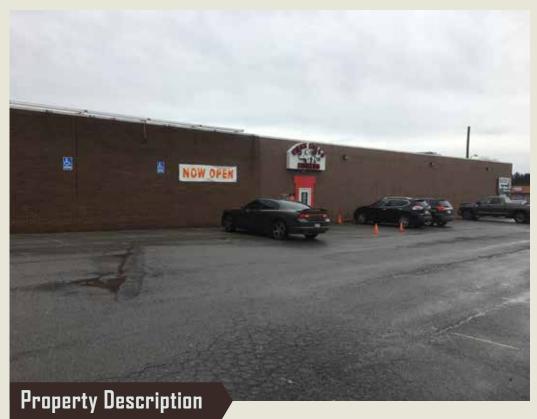

## FOR LEASE

1753 Lyter Drive Johnstown, PA 15905 Cambria County Lower Yoder Township

Inquire Today at (814) 535-8675

Comments: Taxes, parking lot, maintenance and utilities included in lease price. Property to be leased as is, renovations to be tenant's responsibility.

- Two separate spaces!
- Small space: 15x15
- Larger space: 1,600 sq. ft. willing to subdivide
- Commercial building