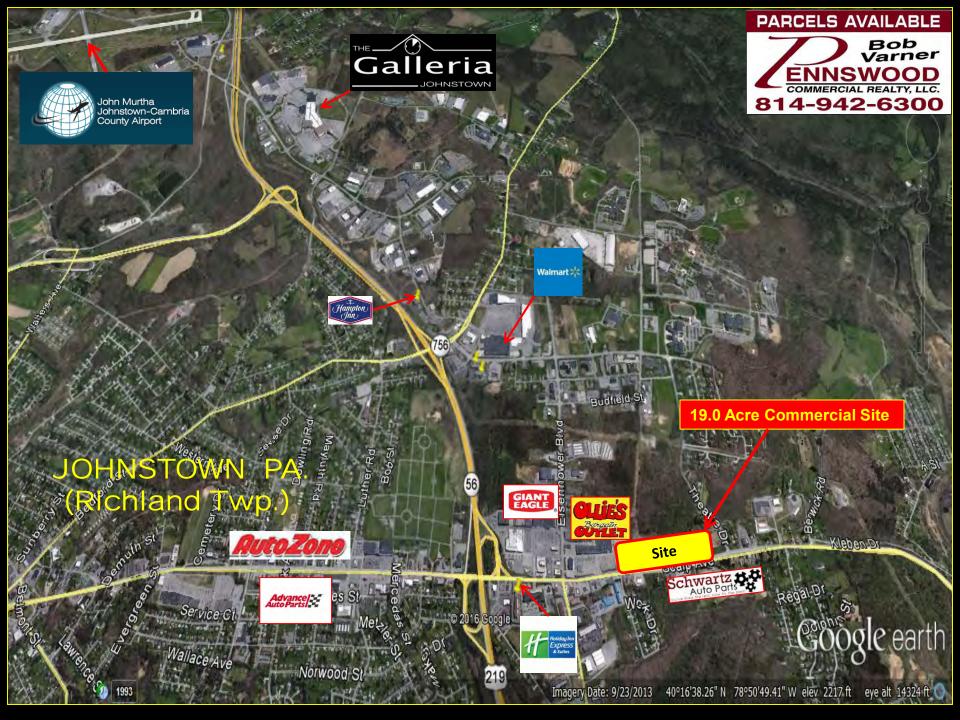

245 Market Street Suite 200 Johnstown, PA 15901 www.jari.com Listing Agent: Robert Varner Pennswood Commercial Realty LLC 116 Union Ave, Altoona, PA 16602 bvarner@atlanticbb.net 814.418.4495

1609 Scalp Ave. Johnstown Pa. / 19.0 +/- Acre Commercial Tract.

MID - FLY AERIAL AND OUTLINE OF TRACT 1609 Scalp Ave. Johnstown Pa. 15904