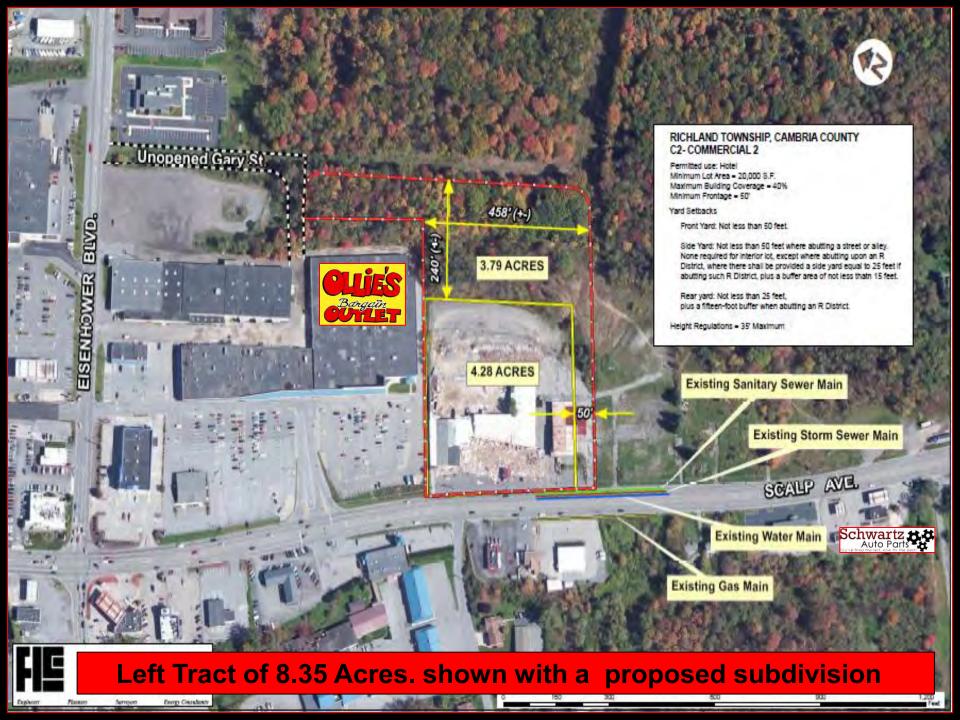

## FOR SALE

Inquire Today at (814) 535-8675

Comments: Will divide into two tracts of approximately 10 acres each. Direct access to Route 56 and about 2 miles from the airport.

## **Property Description**

- 19 acres
- Highlands water
- Highlands sewar
- Gas: Dominion
- Electric: Penelec