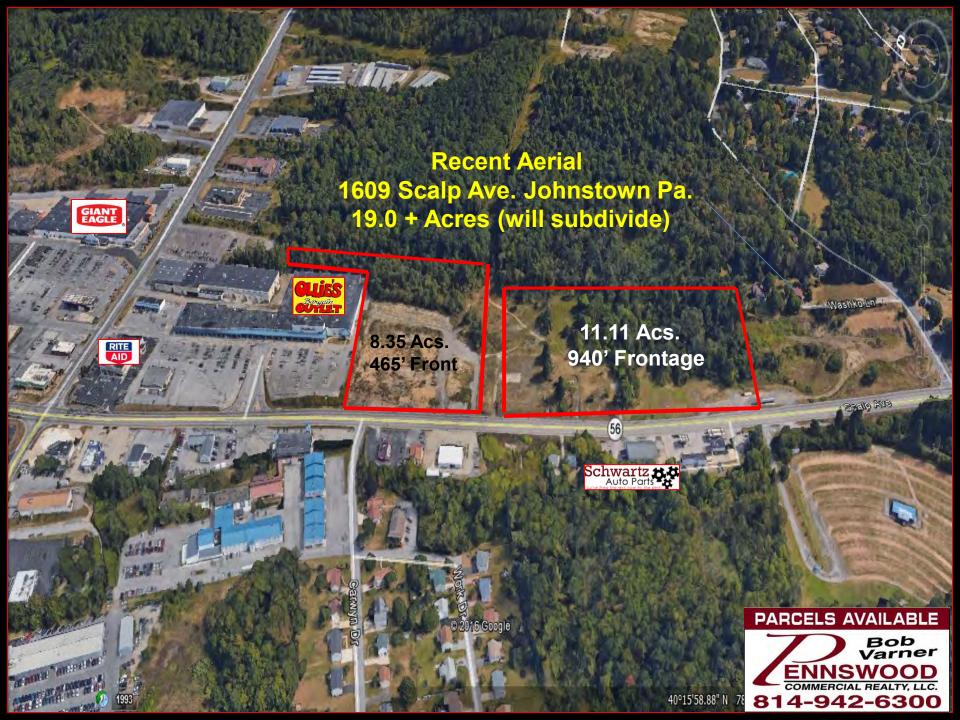

## FOR SALE

Inquire Today at (814) 535-8675

Comments: Will divide into two tracts of approximately 10 acres each. Direct access to Route 56 and about 2 miles from the airport.

## **Property Description**

- 19 acres
- Highlands water
- Highlands sewar
- Gas: Dominion
- Electric: Penelec

245 Market Street Suite 200 Johnstown, PA 15901 www.jari.com Listing Agent: Robert Varner Pennswood Commercial Realty LLC 116 Union Ave, Altoona, PA 16602 bvarner@atlanticbb.net 814.418.4495

1609 Scalp Ave. Johnstown Pa. / 19.0 +/- Acre Commercial Tract.