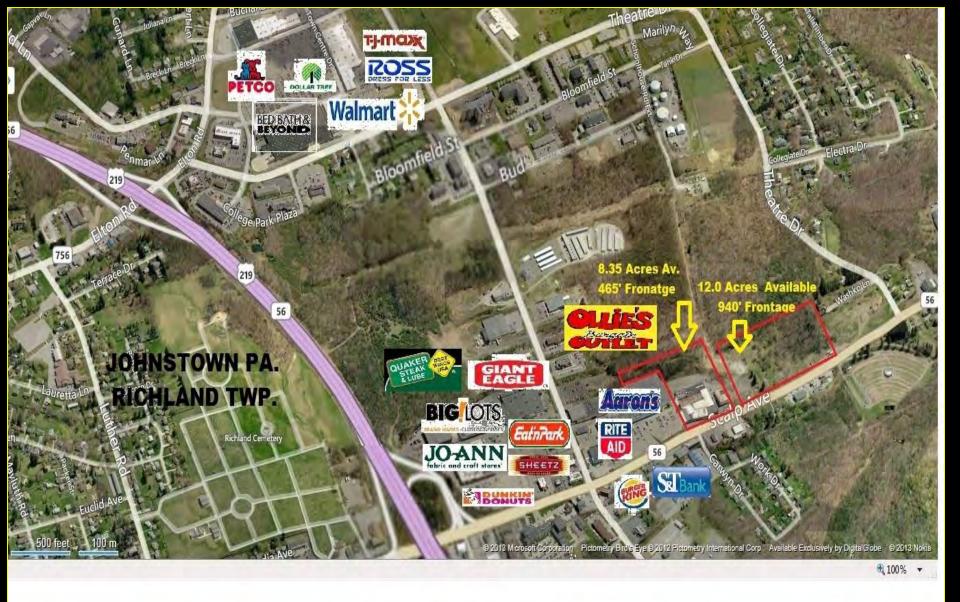

245 Market Street Suite 200 Johnstown, PA 15901 www.jari.com Listing Agent: Robert Varner Pennswood Commercial Realty LLC 116 Union Ave, Altoona, PA 16602 bvarner@atlanticbb.net 814.418.4495

1609 Scalp Ave. Johnstown Pa. / 19.0 +/- Acre Commercial Tract.

MID - FLY AERIAL AND OUTLINE OF TRACT 1609 Scalp Ave. Johnstown Pa. 15904