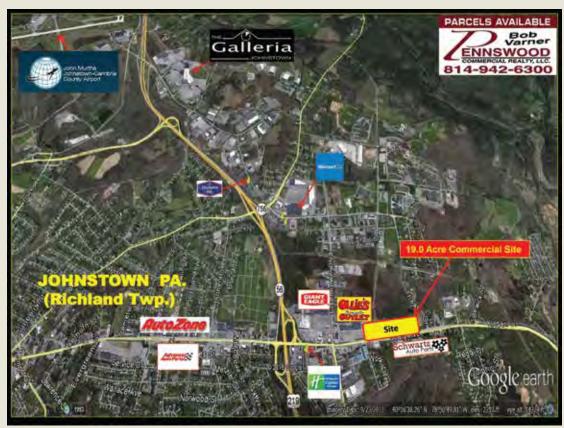

245 Market Street Suite 200 Johnstown, PA 15901 www.jari.com Listing Agent: Robert Varner Pennswood Commercial Realty LLC 116 Union Ave, Altoona, PA 16602 bvarner@atlanticbb.net 814.418.4495

1609 Scalp Ave. Johnstown Pa. / 19.0 +/- Acre Commercial Tract.

MID - FLY AERIAL AND OUTLINE OF TRACT 1609 Scalp Ave. Johnstown Pa. 15904