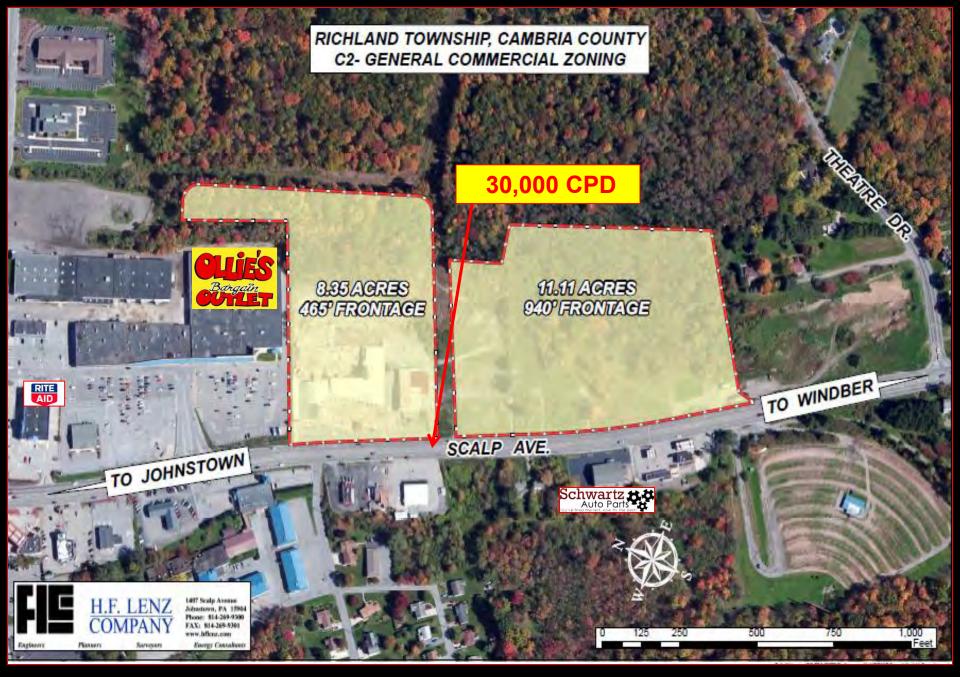

## FOR SALE

Inquire Today at (814) 535-8675

Comments: Will divide into two tracts of approximately 10 acres each. Direct access to Route 56 and about 2 miles from the airport.

## **Property Description**

- 19 acres
- Highlands water
- Highlands sewar
- Gas: Dominion
- Electric: Penelec

245 Market Street Suite 200 Johnstown, PA 15901 www.jari.com Listing Agent: Robert Varner Pennswood Commercial Realty LLC 116 Union Ave, Altoona, PA 16602 bvarner@atlanticbb.net 814.418.4495

1609 Scalp Ave. Johnstown Pa. / 19.0 +/- Acre Commercial Tract.

MID - FLY AERIAL AND OUTLINE OF TRACT 1609 Scalp Ave. Johnstown Pa. 15904