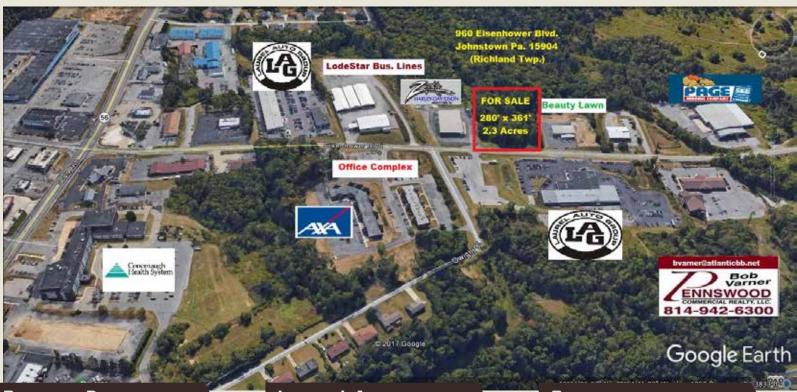

### **Property Description**

- 2.3 Acre rectangular lot
- Industrial or commercial site (no building)
- Commercial/C-2 zoning
- Electric: Penelec
- Gas: People's Natural Gas
- Water/Sewer: Highland

#### Comments

280'(w) x 360'(d) - 2.3 acre rectangular lot, perfect for business/commercial development. Situated on the highly trafficked Eisenhower Blvd. in Richland Township (Johnstown).

The only remaining vacant lot positioned ideally among the newest developments on Eisenhower Blvd. in Richland Township. Property is zoned commercial and rip for development.