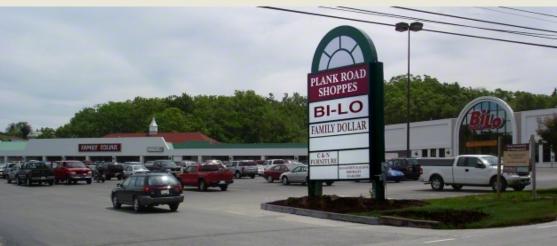

## Plank Road Shoppes

\$40/per sq. ft.

## **Property Description**

- 43,650 sq. ft.
- Built in 1960
- Good condition
- Zoning: none
- Somerset Borough Water and Sewar
- Gas: Columbia
- Electric: Penelec
- Heat & AC: HVAC-RTU

## **Listing Information**

- Available immediately
- For Sale
- Asking Price: \$40/per sq. ft.

Comments: Daily traffic counts of 21,000 vehicles per day.

All information provided is considered reliable, but no warranty or representation is made as to the accuracy thereof and same is submitted subject to errors, omissions, change of price, rental or other conditions, without notice. No liability of any kind is to be imposed on the corporation herein.