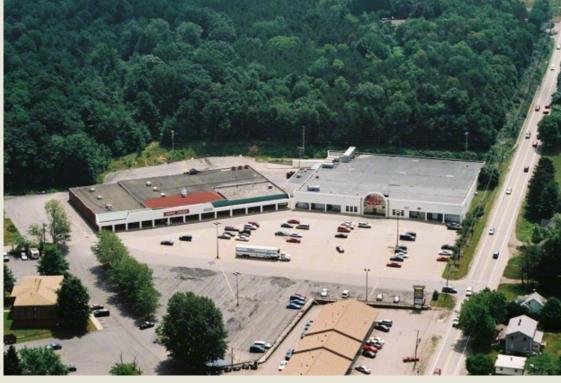

## Plank Road Shoppes

\$40/per sq. ft.

## **Property Description**

- 43,650 sq. ft.
- Built in 1960
- Good condition
- Zoning: none
- Somerset Borough Water and Sewar
- Gas: Columbia
- Electric: Penelec
- Heat & AC: HVAC-RTU

## **Listing Information**

- Available immediately
- For Sale
- Asking Price: \$40/per sq. ft.

Comments: Daily traffic counts of 21,000 vehicles per day.

All information provided is considered reliable, but no warranty or representation is made as to the accuracy thereof and same is submitted subject to errors, omissions, change of price, rental or other conditions, without notice. No liability of any kind is to be imposed on the corporation herein.